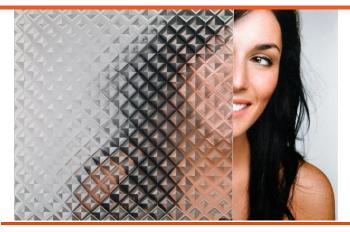

## SOLYX SX-1509: Cut Glass Prism

An prismatic square design film ideal for semi-obscuring daytime view and good light transmission.